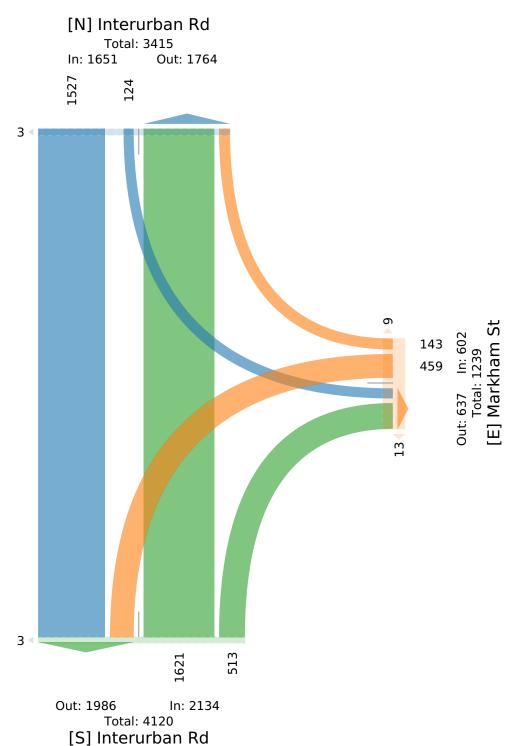

Notes

Comments

Thu Oct 20, 2022 Full Length (7:30 AM-9:30 AM, 2 PM-6 PM) All Classes (Motorcycles, Lights, Single-Unit Trucks, Articulated Trucks, Buses, Pedestrians, Bicycles on Road, Bicycles on Crosswalk) All Movements ID: 1013446, Location: 48.492492, -123.419614,