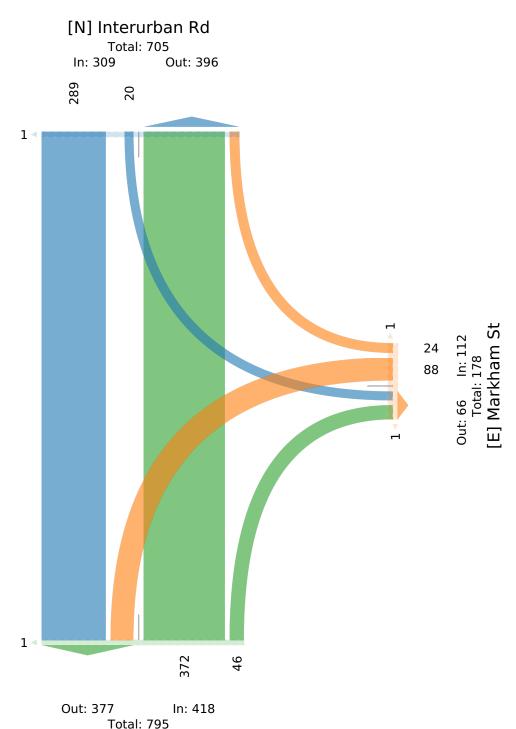

Notes

Comments

Thu Oct 20, 2022 Full Length (7:30 AM-9:30 AM, 2 PM-6 PM) All Classes (Motorcycles, Lights, Single-Unit Trucks, Articulated Trucks, Buses, Pedestrians, Bicycles on Road, Bicycles on Crosswalk) All Movements ID: 1013446, Location: 48.492492, -123.419614,