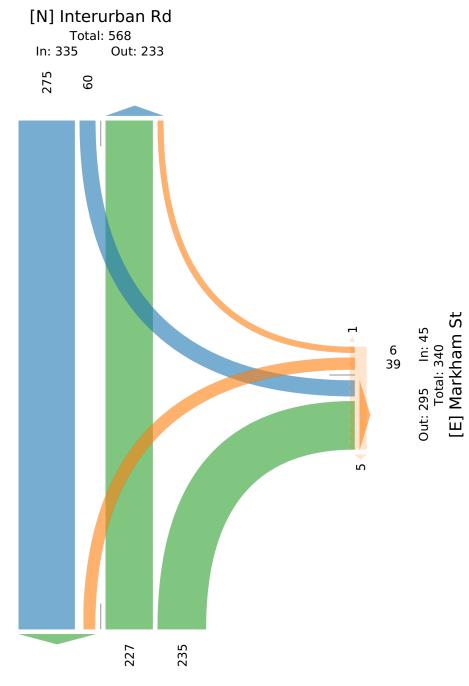

Notes

Comments

Thu Oct 20, 2022 Full Length (7:30 AM-9:30 AM, 2 PM-6 PM) All Classes (Motorcycles, Lights, Single-Unit Trucks, Articulated Trucks, Buses, Pedestrians, Bicycles on Road, Bicycles on Crosswalk) All Movements ID: 1013446, Location: 48.492492, -123.419614,